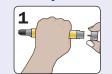

### Additional information

Form fist around EpiPen<sup>®</sup> and PULL OFF GREY SAFETY CAP.

PUSH DOWN HARD until a click is heard or felt and hold in place for 10 seconds.

or EpiPen® Jr

How to give EpiPen®