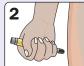

### Additional information

Form fist around EpiPen<sup>®</sup> and PULL OFF GREY SAFETY CAP.

PUSH DOWN HARD until a click is heard or felt and hold in place for 10 seconds.

or EpiPen® Jr

How to give EpiPen®