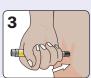

### Additional information

Form fist around EpiPen<sup>®</sup> and PULL OFF GREY SAFETY CAP.

PUSH DOWN HARD until a click is heard or felt and hold in place for 10 seconds.

or EpiPen® Jr

How to give EpiPen®